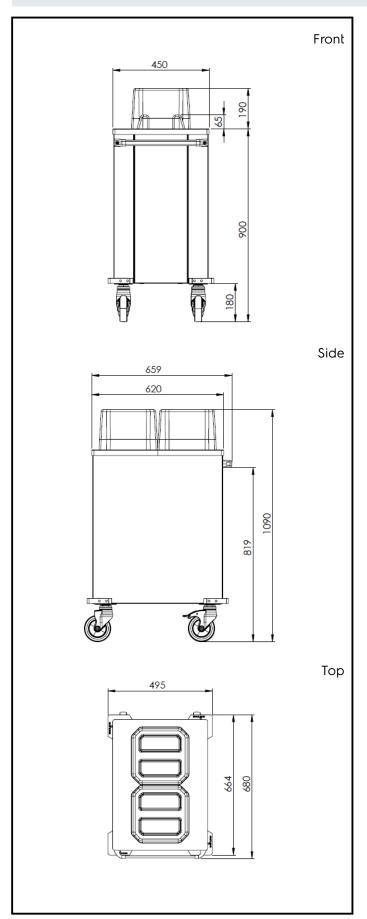

## **Key Information:**

External dimensions, Width:

341184 (F33NA) 700 mm External dimensions, Depth: 495 mm External dimensions, Height: 1090 mm

Wheel material:

Wheel diameter:

Net weight: 36 kg

Service Trolleys Plate Dispenser Trolley, 2 cylinders - Ø180-240 mm