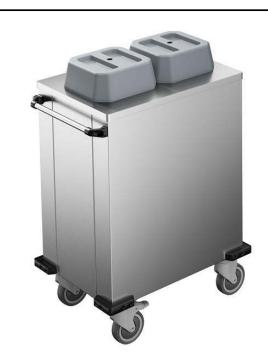

## Service Trolleys Plate Dispenser Trolley, 2 cylinders - Ø180-240 mm

| ITEM #  |  |  |
|---------|--|--|
| MODEL # |  |  |
| NAME #  |  |  |
|         |  |  |
| SIS #   |  |  |
| AIA #   |  |  |

341184 (F33NA)

Plate Dispenser Trolley, double cylinder, plate diameter 180-240 mm

#### Item No.

Neutral plate lowerator suitable to, transport and distribute plates. Two cylinders plate lowerator: each cylinder can accommodate up to 50 plates of 240 mm diameter. Guiding profiles inside the cartridges allows to accommodate different shaped plates/bowls. Constructed entirely in 304 AISI stainless steel. Unit has 4 swivel castors, two with brakes.

### Main Features

- CB and CE certifed by a third party notified body.
- Guiding profiles inside the cartridges allows to accommodate different shaped plates/bowls.
- Sprung cylinders allow plates of different weights to be stacked.
- Neutral plate lowerator suitable to transport and distribute plates.
- Two cylinders plate lowerator: each cylinder can accommodate up to 50 plates of 240 mm diameter

### Construction

- Constructed entirely in 304 AISI stainless steel.
- Unit has 4 swivel castors, 2 with brakes.
- Unit has a handle to easily move the trolley.
- Bumpers on corners.

APPROVAL: